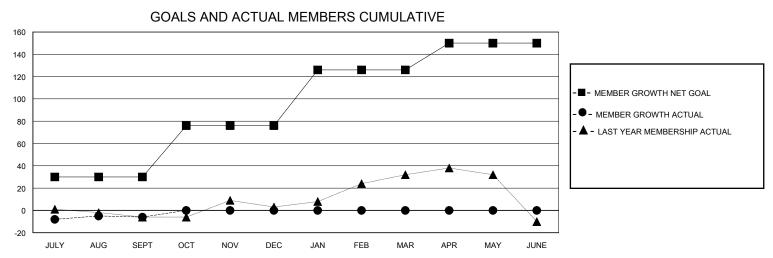

## District A 4

Results as of: 9/30/2023

| GMT:          |               |             | GMT CA        |                       |                         |                         |                                                    |  |
|---------------|---------------|-------------|---------------|-----------------------|-------------------------|-------------------------|----------------------------------------------------|--|
|               | Club          | s           |               | Members               |                         |                         |                                                    |  |
|               | RESULTS FOR   | R 2023-2024 |               | RESULTS FOR 2023-2024 |                         |                         |                                                    |  |
| QUARTER       | NEW CLUB GOAL | NEW CLUBS   | DROPPED CLUBS | QUARTER MEN           | MBER GROWTH NET<br>GOAL | MEMBER GROWTH<br>ACTUAL | DROPPED<br>MEMBERS ACTUAL<br>(including transfers) |  |
| JULY/AUG/SEPT | 0             | 0           | 0             | JULY/AUG/SEPT         | 30                      | 25                      | 28                                                 |  |
| OCT/NOV/DEC   | 1             | 0           | 0             | OCT/NOV/DEC           | 46                      | 0                       | 0                                                  |  |
| JAN/FEB/MAR   | 0             | 0           | 0             | JAN/FEB/MAR           | 50                      | 0                       | 0                                                  |  |
| APR/MAY/JUNE  | 0             | 0           | 0             | APR/MAY/JUNE          | 24                      | 0                       | 0                                                  |  |